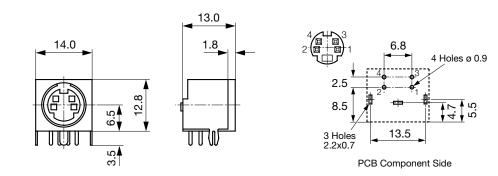

-----------------------------------------------------------------------------------------------------------|
| RoHS           | RoHS       | SCHURTER AG | Directive RoHS 2011/65/EU, Amendment (EU) 2015/863                                                                                                                            |
| <b>©</b>       | China RoHS | SCHURTER AG | The law SJ / T 11363-2006 (China RoHS) has been in force since 1 March 2007. It is similar to the EU directive RoHS.                                                          |
| REACH          | REACH      | SCHURTER AG | On 1 June 2007, Regulation (EC) No 1907/2006 on the Registration,<br>Evaluation, Authorization and Restriction of Chemicals 1 (abbreviated as<br>"REACH") entered into force. |

## **Dimensions** [mm]



## 4850.2410

| Product group             | Diameter [mm]            | Number of Poles                          | Terminal                  | Order Number               |  |
|---------------------------|--------------------------|------------------------------------------|---------------------------|----------------------------|--|
| DIN Plug/Socket           | 9.0                      | 4-pole                                   | PCB terminals             | 4850.2410                  |  |
| Availability for all proc | ducts can be searched re | eal-time: https://www.schu               | urter.com/en/info-center/ | support-tools/stock-check- |  |
| uistributors              |                          |                                          |                           |