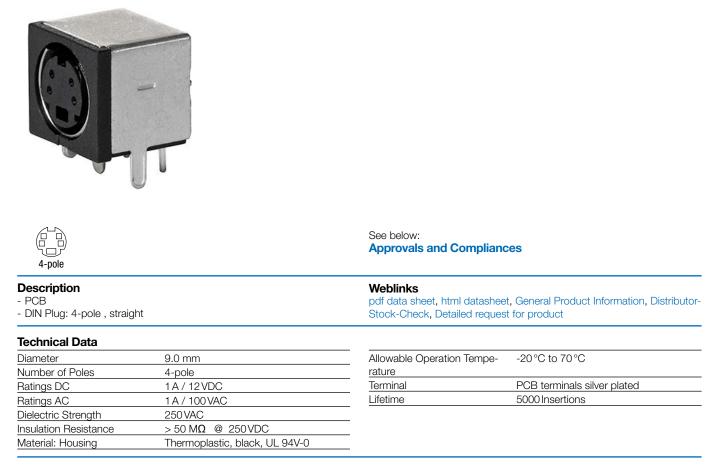

## 4850.2410

| Product group             | Diameter [mm]            | Number of Poles                          | Terminal                  | Order Number               |  |
|---------------------------|--------------------------|------------------------------------------|---------------------------|----------------------------|--|
| DIN Plug/Socket           | 9.0                      | 4-pole                                   | PCB terminals             | 4850.2410                  |  |
| Availability for all proc | ducts can be searched re | eal-time: https://www.schu               | urter.com/en/info-center/ | support-tools/stock-check- |  |
| uistributors              |                          |                                          |                           |                            |  |
|                           |                          |                                          |                           |                            |  |
|                           |                          |                                          |                           |                            |  |
| Packaging unit            |                          | 100 Pcs                                  |                           |                            |  |
|                           |                          |                                          |                           |                            |  |
|                           |                          |                                          |                           |                            |  |
|                           | luge                     |                                          |                           |                            |  |
| Mating Inlets/P           | -                        |                                          |                           |                            |  |
|                           | -                        | Description                              |                           |                            |  |
|                           | -                        | Description                              |                           |                            |  |
|                           | -                        | Description                              |                           |                            |  |
|                           | Category /               | Description<br>Sockets Overview complete |                           |                            |  |